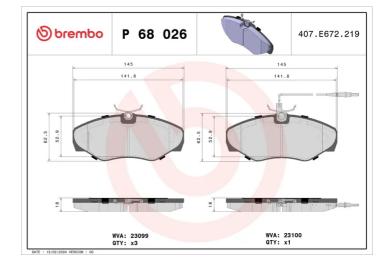

## **BRAKE PAD** P 68 026

The P 68 026 brake pad is synonymous with reliability

The Brembo brake pad guarantees ultimate safety when braking thanks to the use of more than 100 different compounds, designed according to the type of vehicle and use. Stopping distances reduced to a minimum, maximum driving comfort and silent operation are the most important features of Brembo materials. Brembo brake pads are supplied together with an extensive range of accessories and assembly kits for professionalstandard installation.

## **Technical specifications**

| EAN code                          | Axle                      | Thickness                               |
|-----------------------------------|---------------------------|-----------------------------------------|
| <b>8020584056899</b>              | Front                     | <b>18</b> mm                            |
| Width                             | Height                    | Braking system                          |
| <b>145</b> mm                     | <b>62</b> mm              | <b>Lucas</b>                            |
| Wear indicator<br><b>Electric</b> | WVA number<br>23099,23100 | Accessories<br>With anti-squeal<br>shim |