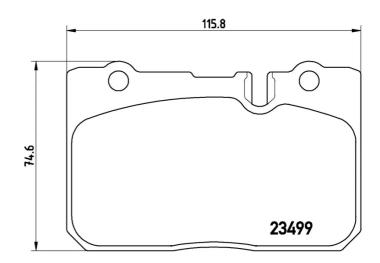

## **Technical specifications**

**Thickness** Axle EAN code 8020584057742 Front 17 mm Width Height Braking system 116 mm **75** mm **Advics** Wear indicator Accessories WVA number Prepared for wear With anti-squeal 23499 indicator shim