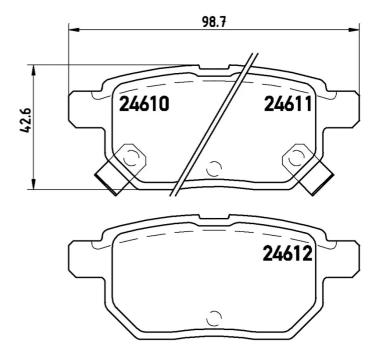

## **Technical specifications**

| EAN code<br><b>8020584062210</b> | Axle<br><b>Rear</b>                    | Thickness<br><b>14</b> mm         |
|----------------------------------|----------------------------------------|-----------------------------------|
| Width<br><b>99</b> mm            | Height<br><b>43</b> mm                 | Braking system <b>Akebono</b>     |
| Wear indicator Acoustic          | WVA number<br><b>24610,24611,24612</b> | Accessories With anti-squeal shim |