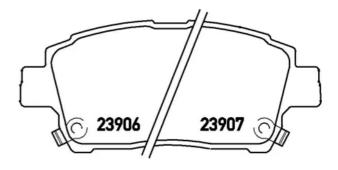

## Technical specifications

| EAN code                   | Axle                                 | Thickness                                 |
|----------------------------|--------------------------------------|-------------------------------------------|
| 8020584090893              | Front                                | <b>17</b> mm                              |
| Width                      | Height                               | Braking system                            |
| <b>117</b> mm              | <b>51</b> mm                         | <b>Akebono</b>                            |
| Wear indicator<br>Acoustic | WVA number<br>23904,23905,23906,2390 | Accessories<br>7With anti-squeal<br>7shim |