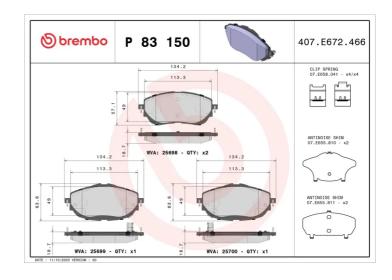

## **BRAKE PAD P 83 150**

## **Technical specifications**

| EAN code<br><b>8020584109793</b> | Axle<br>Front                          | Thickness 19 mm                                             |
|----------------------------------|----------------------------------------|-------------------------------------------------------------|
| Width 134 mm                     | Height<br><b>57</b> mm                 | Braking system<br>Bosch                                     |
| Wear indicator Acoustic          | WVA number<br><b>25698,25699,25700</b> | Accessories<br>With accessories<br>With anti-squeal<br>shim |