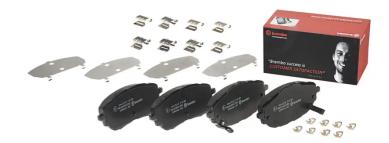

## The P 83 150 brake pad is synonymous with reliability

The Brembo brake pad guarantees ultimate safety when braking thanks to the use of more than 100 different compounds, designed according to the type of vehicle and use. Stopping distances reduced to a minimum, maximum driving comfort and silent operation are the most important features of Brembo materials. Brembo brake pads are supplied together with an extensive range of accessories and assembly kits for professional-standard installation.

- ✓ OE-equivalent
- Brembo quality
- ✓ ECE-R90 certificate
- Safety
- ✓ Performance
- ✓ Comfort
- With accessories