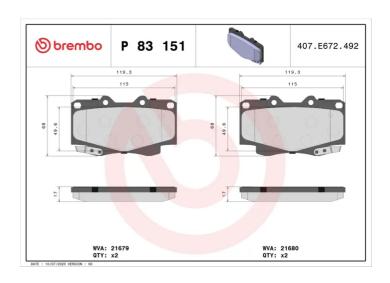

## **Technical specifications**

| EAN code<br><b>8020584109885</b> | Axle<br>Front                    | Thickness 18 mm                         |
|----------------------------------|----------------------------------|-----------------------------------------|
| Width 119 mm                     | Height <b>68</b> mm              | Braking system <b>Sumitomo</b>          |
| Wear indicator Acoustic          | WVA number<br><b>21679,21680</b> | Accessories<br>With anti-squeal<br>shim |