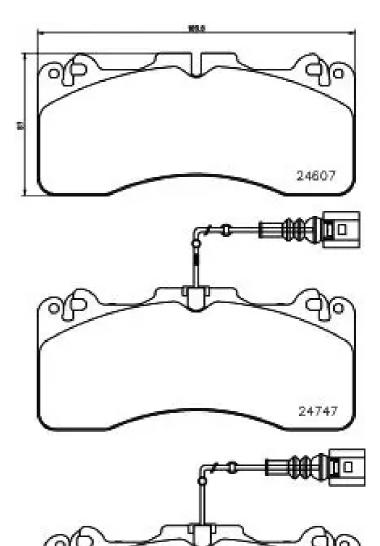

## **Technical specifications**

Electric

| EAN code             | Axle         | Thickness      |
|----------------------|--------------|----------------|
| <b>8020584080191</b> | Front        | <b>17</b> mm   |
| Width                | Height       | Braking system |
| <b>190</b> mm        | <b>86</b> mm | <b>Brembo</b>  |
| Wear indicator       | WVA number   | Accessories    |

WVA number Accessories 24607,24747,24748 With anti-squeal shim

24748

COMPATIBLE VEHICLES