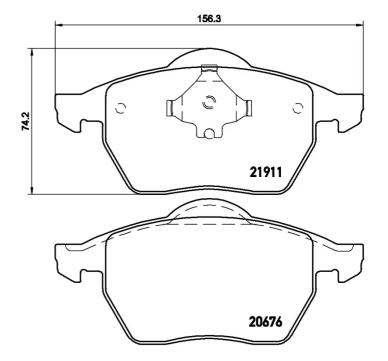

## **Technical specifications**

EAN code Thickness **8020584058381 21** mm

Width Height Braking system

156 mm 74 mm Teves

130 mm /4 mm leve

Accessories

Wear indicator WVA number With accessories With anti-squeal