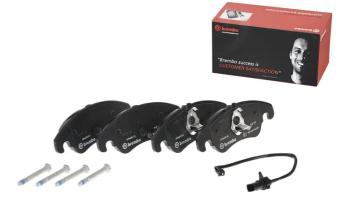

## **BRAKE PAD** P 85 145

The P 85 145 brake pad is synonymous with reliability

The Brembo brake pad guarantees ultimate safety when braking thanks to the use of more than 100 different compounds, designed according to the type of vehicle and use. Stopping distances reduced to a minimum, maximum driving comfort and silent operation are the most important features of Brembo materials. Brembo brake pads are supplied together with an extensive range of accessories and assembly kits for professionalstandard installation.

- OE-equivalent
- Brembo quality
- ECE-R90 certificate
- Safety
- Performance
- Comfort
- With accessories

With piston clip

**COMPATIBLE VEHICLES** 