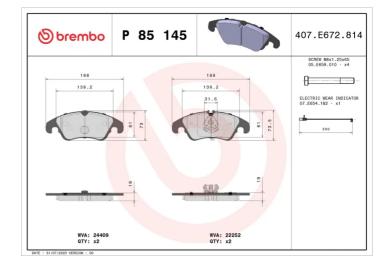

## **Technical specifications** Thickness EAN code Axle 8020584081235 Front **19** mm Width Height Braking system 188 mm 73 mm Lucas Accessories With accessories With anti-squeal Wear indicator WVA number shim Electric 22252,24409 With brake caliper bolts

With piston clip

**COMPATIBLE VEHICLES** 