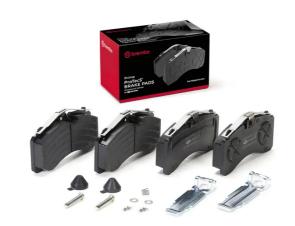

## Brembo P A2 3015 brake pad with ProTecS system

In Brembo brake pads with ProTecS system, the connection between the rear brake pad plate and the spring support ensures the precise use of the spring's elasticity, and hence optimum alignment of the brake pads. Thanks to this design, the durability of brake pads is extended, especially when used on uneven road surfaces.

## **Technical specifications**

EAN code Thickness **8020584122747 30** mm

Width Height Braking system
215 mm 108 mm Knorr ST7

Wear indicator

Prepared for wear indicator

29392,29393

Accessories

With accessories

With anti-squeal shim