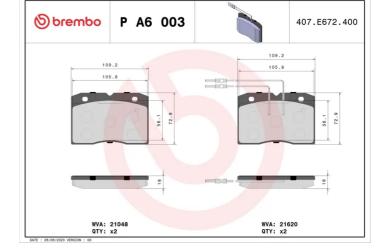

## **Technical specifications**

| EAN code                   | Axle                      | Thickness                            |
|----------------------------|---------------------------|--------------------------------------|
| <b>8020584059135</b>       | Front                     | <b>18</b> mm                         |
| Width                      | Height                    | Braking syste                        |
| <b>110</b> mm              | <b>73</b> mm              | <b>Brembo</b>                        |
| Wear indicator<br>Electric | WVA number<br>21048,21049 | Accessories<br>With anti-squ<br>shim |

| Thickness<br><b>18</b> mm       |
|---------------------------------|
| Braking system<br>Brembo        |
| Accessories<br>With anti-squeal |

**COMPATIBLE VEHICLES** 