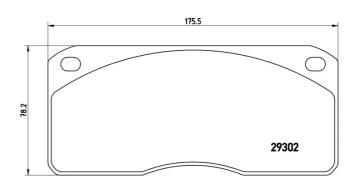

## **Technical specifications**

| EAN code<br><b>8020584059210</b> | Axle<br>Front and rear | Thickness<br>21 mm                |
|----------------------------------|------------------------|-----------------------------------|
| Width<br>176 mm                  | Height <b>78</b> mm    | Braking system  Girling B-FRAME   |
| Wear indicator Without           | WVA number<br>29302    | Accessories With anti-squeal shim |