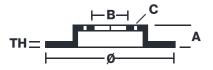

## **Technical specifications**

Diameter Thickness (TH) Height (A)
253 mm 10 mm 51 mm

Number of holes (C) Brake disc type

Centering

Solid

65 mm

Min. thickness Tightening torque Axle 8,5 mm 120 Nm Rear

Units per box EAN code **8020584604809** 