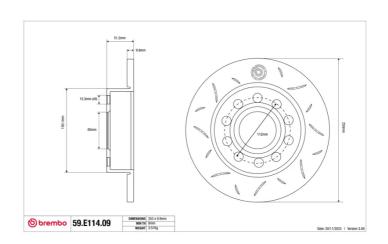

## **Technical specifications**

Diameter Thickness (TH) Height (A)
253 mm 10 mm 51 mm

Number of holes (C) Brake disc type

Centering

Solid

65 mm

Min. thickness Tightening torque Axle 8,5 mm 120 Nm Rear

Units per box EAN code **8020584604809** 