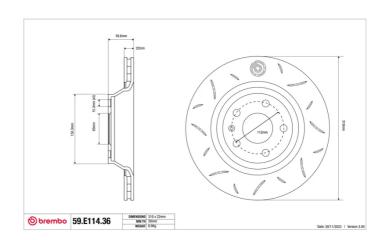

## **Technical specifications**

Diameter Thickness (TH) Height (A)
310 mm 22 mm 58 mm

Number of holes (C) Brake disc type Centering

5 Solid 65 mm

Min. thickness Tightening torque Axle

20,5 mm 120 Nm Rear

Units per box EAN code **1 8020584605073** 