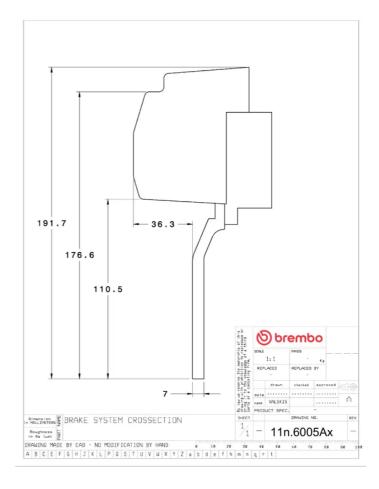

## () brembo

## UPGRADE GT KIT 112.6005A\_

The 112.6005A\_ GT kit is synonymous with superior performance

Complete braking systems, comprising components derived from the world of motorsports and offering unrivalled levels of technology on the market. They feature aluminium radial-mounted fixed calipers, with opposing pistons. Depending on the type of system and the required performance level, the calipers can either be in two-parts, monoblock or even monoblock machined from solid billet metal. The uprated brake discs can be integral (one-piece) or composite, drilled or slotted.

- Brembo quality
- Safety
- Performance
- Comfort
- Sports driving
- Sporty look

Available in 3 colours

112.6005A1 🛑 112.6005A2 🔵 112.6005A3





## **Technical specifications**