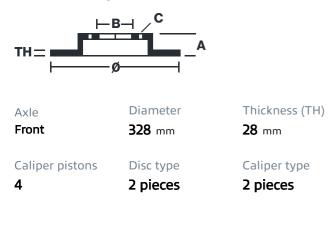

## () brembo

## UPGRADE GT KIT 112.6005A\_

The 112.6005A\_ GT kit is synonymous with superior performance

Complete braking systems, comprising components derived from the world of motorsports and offering unrivalled levels of technology on the market. They feature aluminium radial-mounted fixed calipers, with opposing pistons. Depending on the type of system and the required performance level, the calipers can either be in two-parts, monoblock or even monoblock machined from solid billet metal. The uprated brake discs can be integral (one-piece) or composite, drilled or slotted.

- Brembo quality
- Safety
- Performance
- Comfort
- Sports driving
- Sporty look

Available in 3 colours

112.6005A1 🛑 112.6005A2 🔵 112.6005A3





## **Technical specifications**