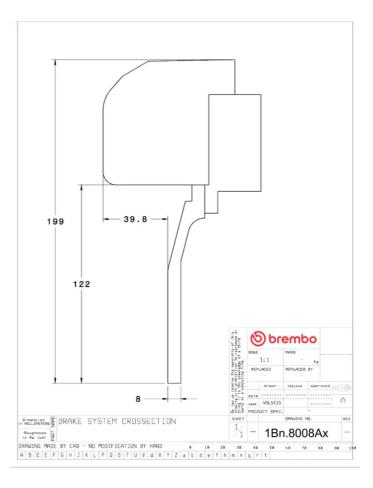

## () brembo

## UPGRADE GT KIT 1B3.8008A\_

The 1B3.8008A\_ GT kit is synonymous with superior performance

Complete braking systems, comprising components derived from the world of motorsports and offering unrivalled levels of technology on the market. They feature aluminium radial-mounted fixed calipers, with opposing pistons. Depending on the type of system and the required performance level, the calipers can either be in two-parts, monoblock or even monoblock machined from solid billet metal. The uprated brake discs can be integral (one-piece) or composite, drilled or slotted.

- Brembo quality
- Safety
- Performance
- Comfort
- Sports driving
- Sporty look

Available in 3 colours

1B3.8008A1

1B3.8008A2

1B3.8008A3



W IN A BOX.



## **Technical specifications**





**COMPATIBLE VEHICLES**