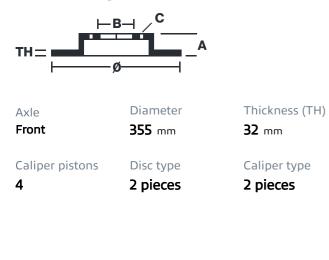

## () brembo

## UPGRADE GT KIT 1B3.8008A\_

The 1B3.8008A\_ GT kit is synonymous with superior performance

Complete braking systems, comprising components derived from the world of motorsports and offering unrivalled levels of technology on the market. They feature aluminium radial-mounted fixed calipers, with opposing pistons. Depending on the type of system and the required performance level, the calipers can either be in two-parts, monoblock or even monoblock machined from solid billet metal. The uprated brake discs can be integral (one-piece) or composite, drilled or slotted.

- Brembo quality
- Safety
- Performance
- Comfort
- Sports driving
- Sporty look

Available in 3 colours

1B3.8008A1

1B3.8008A2

1B3.8008A3



W IN A BOX.



## **Technical specifications**





**COMPATIBLE VEHICLES**