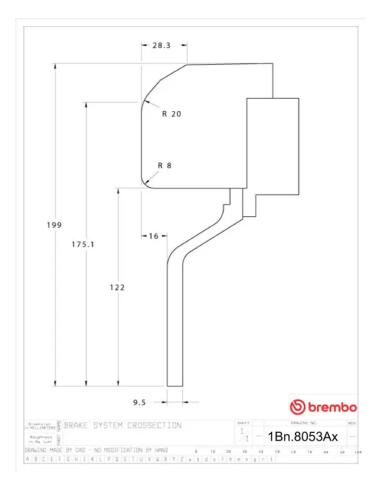

## **Technical specifications**

Axle Diameter Thickness (TH)

**Front** 355 mm 32 mm

Caliper pistons Disc type Caliper type

4 2 pieces 2 pieces

**COMPATIBLE VEHICLES**