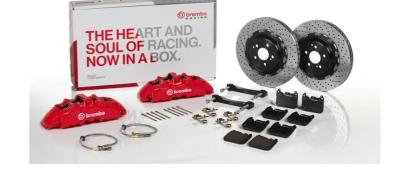

## UPGRADE GT KIT 1G1.9026A\_

## The 1G1.9026A\_ GT kit is synonymous with superior performance

Complete braking systems, comprising components derived from the world of motorsports and offering unrivalled levels of technology on the market. They feature aluminium radial-mounted fixed calipers, with opposing pistons. Depending on the type of system and the required performance level, the calipers can either be in two-parts, monoblock or even monoblock machined from solid billet metal. The uprated brake discs can be integral (one-piece) or composite, drilled or slotted.

- ✓ Brembo quality
- ✓ Safety
- ✓ Performance
- ✓ Comfort
- Sports driving
- ✓ Sporty look