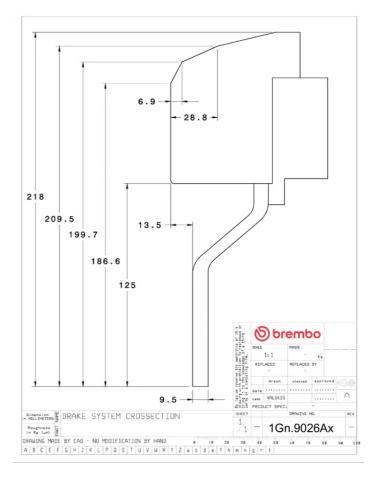

## **Technical specifications**

Axle Diameter Thickness (TH)

**Front** 380 mm 34 mm

Caliper pistons Disc type Caliper type

8 2 pieces Monoblock

**COMPATIBLE VEHICLES**