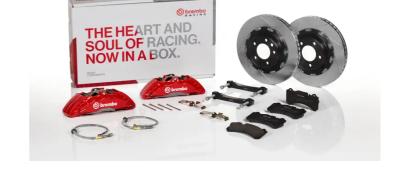

## UPGRADE GT KIT 1J2.9001A\_

## The 1J2.9001A\_ GT kit is synonymous with superior performance

Complete braking systems, comprising components derived from the world of motorsports and offering unrivalled levels of technology on the market. They feature aluminium radial-mounted fixed calipers, with opposing pistons. Depending on the type of system and the required performance level, the calipers can either be in two-parts, monoblock or even monoblock machined from solid billet metal. The uprated brake discs can be integral (one-piece) or composite, drilled or slotted.