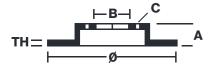

## **Technical specifications**

Axle Diameter Thickness (TH)

Front 380 mm 34 mm

Caliper pistons Disc type Caliper type

6 2 pieces 2 pieces

**COMPATIBLE VEHICLES**