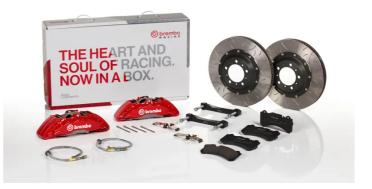

## UPGRADE GT KIT 1J3.9001A\_

The 1J3.9001A\_ GT kit is synonymous with superior performance

Complete braking systems, comprising components derived from the world of motorsports and offering unrivalled levels of technology on the market. They feature aluminium radial-mounted fixed calipers, with opposing pistons. Depending on the type of system and the required performance level, the calipers can either be in two-parts, monoblock or even monoblock machined from solid billet metal. The uprated brake discs can be integral (one-piece) or composite, drilled or slotted.

- Brembo quality
- Safety
- Performance
- Comfort
- Sports driving
- Sporty look

Available in 3 colours

1J3.9001A1

1J3.9001A2

1J3.9001A3