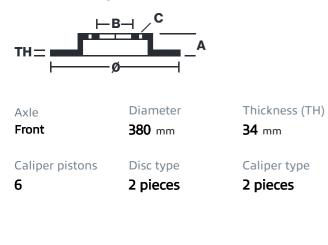

## () brembo

## UPGRADE GT KIT 1J3.9001A\_

The 1J3.9001A\_ GT kit is synonymous with superior performance

Complete braking systems, comprising components derived from the world of motorsports and offering unrivalled levels of technology on the market. They feature aluminium radial-mounted fixed calipers, with opposing pistons. Depending on the type of system and the required performance level, the calipers can either be in two-parts, monoblock or even monoblock machined from solid billet metal. The uprated brake discs can be integral (one-piece) or composite, drilled or slotted.

- Brembo quality
- Safety
- Performance
- Comfort
- Sports driving
- Sporty look

Available in 3 colours

1J3.9001A1

1J3.9001A2

1J3.9001A3





## **Technical specifications**





**COMPATIBLE VEHICLES**