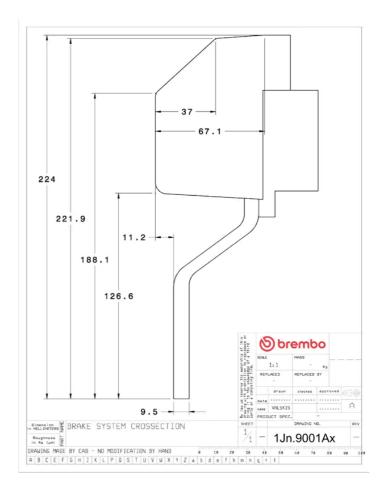

## () brembo

## UPGRADE GT KIT 1J3.9001A\_

The 1J3.9001A\_ GT kit is synonymous with superior performance

Complete braking systems, comprising components derived from the world of motorsports and offering unrivalled levels of technology on the market. They feature aluminium radial-mounted fixed calipers, with opposing pistons. Depending on the type of system and the required performance level, the calipers can either be in two-parts, monoblock or even monoblock machined from solid billet metal. The uprated brake discs can be integral (one-piece) or composite, drilled or slotted.

- Brembo quality
- Safety
- Performance
- Comfort
- Sports driving
- Sporty look

Available in 3 colours

1J3.9001A1

1J3.9001A2

1J3.9001A3





## **Technical specifications**





**COMPATIBLE VEHICLES**