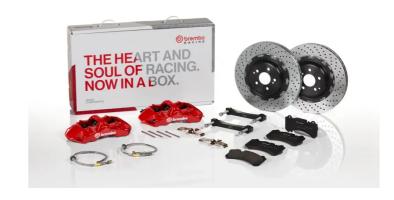

## UPGRADE GT KIT 1M1.8013A\_

## The 1M1.8013A\_ GT kit is synonymous with superior performance

Complete braking systems, comprising components derived from the world of motorsports and offering unrivalled levels of technology on the market. They feature aluminium radial-mounted fixed calipers, with opposing pistons. Depending on the type of system and the required performance level, the calipers can either be in two-parts, monoblock or even monoblock machined from solid billet metal. The uprated brake discs can be integral (one-piece) or composite, drilled or slotted.

## Available in 4 colours

1M1.8013A1

1M1.8013A2

1M1.8013A3

1M1.8013A5