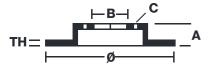

## **Technical specifications**

Axle Diameter Thickness (TH)

**Front** 355 mm 32 mm

Caliper pistons Disc type Caliper type

6 2 pieces Monoblock