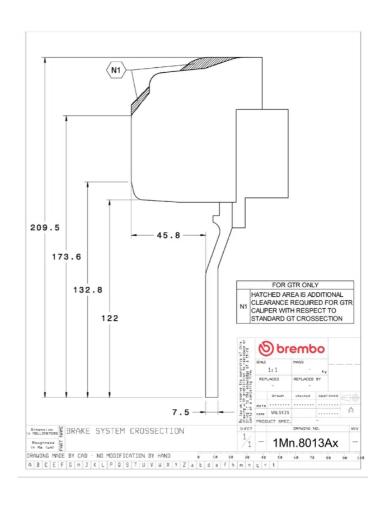

## **Technical specifications**

Axle Diameter Thickness (TH)

**Front** 355 mm 32 mm

Caliper pistons Disc type Caliper type

6 2 pieces Monoblock