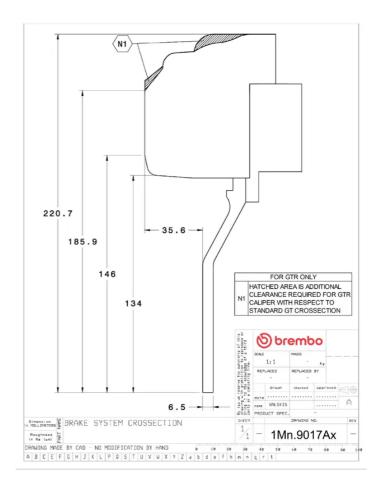

## () brembo

## UPGRADE GT KIT 1M1.9017A\_

The 1M1.9017A\_ GT kit is synonymous with superior performance

Complete braking systems, comprising components derived from the world of motorsports and offering unrivalled levels of technology on the market. They feature aluminium radial-mounted fixed calipers, with opposing pistons. Depending on the type of system and the required performance level, the calipers can either be in two-parts, monoblock or even monoblock machined from solid billet metal. The uprated brake discs can be integral (one-piece) or composite, drilled or slotted.

- Brembo quality
- Safety
- Performance
- Comfort
- Sports driving
- Sporty look

Available in 4 colours

1M1.9017A1

1M1.9017A2

1M1.9017A3

1M1.9017A5





## **Technical specifications**





**COMPATIBLE VEHICLES**