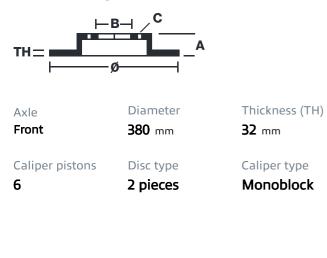

## () brembo

## UPGRADE GT KIT 1M1.9017A\_

The 1M1.9017A\_ GT kit is synonymous with superior performance

Complete braking systems, comprising components derived from the world of motorsports and offering unrivalled levels of technology on the market. They feature aluminium radial-mounted fixed calipers, with opposing pistons. Depending on the type of system and the required performance level, the calipers can either be in two-parts, monoblock or even monoblock machined from solid billet metal. The uprated brake discs can be integral (one-piece) or composite, drilled or slotted.

- Brembo quality
- Safety
- Performance
- Comfort
- Sports driving
- Sporty look

Available in 4 colours

1M1.9017A1

1M1.9017A2

1M1.9017A3

1M1.9017A5





## **Technical specifications**





**COMPATIBLE VEHICLES**