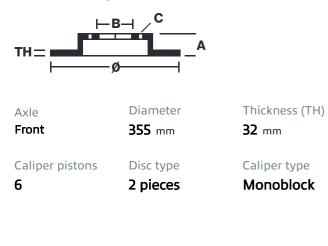

## () brembo

## UPGRADE GT | S KIT 1M2.8048AS

The 1M2.8048AS GT kit is synonymous with superior performance

Complete braking systems, comprising components derived from the world of motorsports and offering unrivalled levels of technology on the market. They feature aluminium radial-mounted fixed calipers, with opposing pistons. Depending on the type of system and the required performance level, the calipers can either be in two-parts, monoblock or even monoblock machined from solid billet metal. The uprated brake discs can be integral (one-piece) or composite, drilled or slotted.

- Brembo quality
- Safety
- Performance
- Comfort
- Racing inspired
- Sports driving
- Sporty look

Available in 1 colours



1M2.8048ASS





## Technical specifications