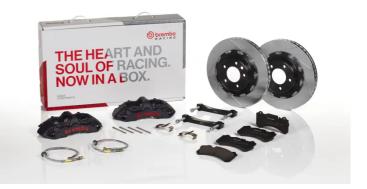

## UPGRADE GT | S KIT 1M2.8048AS

The 1M2.8048AS GT kit is synonymous with superior performance

Complete braking systems, comprising components derived from the world of motorsports and offering unrivalled levels of technology on the market. They feature aluminium radial-mounted fixed calipers, with opposing pistons. Depending on the type of system and the required performance level, the calipers can either be in two-parts, monoblock or even monoblock machined from solid billet metal. The uprated brake discs can be integral (one-piece) or composite, drilled or slotted.