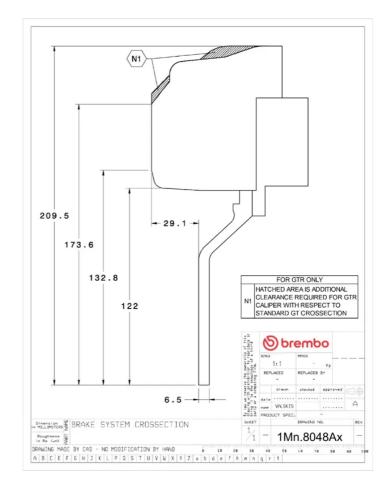

## () brembo

## UPGRADE GT | S KIT 1M2.8048AS

The 1M2.8048AS GT kit is synonymous with superior performance

Complete braking systems, comprising components derived from the world of motorsports and offering unrivalled levels of technology on the market. They feature aluminium radial-mounted fixed calipers, with opposing pistons. Depending on the type of system and the required performance level, the calipers can either be in two-parts, monoblock or even monoblock machined from solid billet metal. The uprated brake discs can be integral (one-piece) or composite, drilled or slotted.

- Brembo quality
- Safety
- Performance
- Comfort
- Racing inspired
- Sports driving
- Sporty look

Available in 1 colours



1M2.8048ASS





## Technical specifications