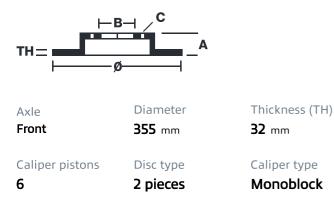

## () brembo

## UPGRADE GT | S KIT 1M2.8068AS

The 1M2.8068AS GT kit is synonymous with superior performance

Complete braking systems, comprising components derived from the world of motorsports and offering unrivalled levels of technology on the market. They feature aluminium radial-mounted fixed calipers, with opposing pistons. Depending on the type of system and the required performance level, the calipers can either be in two-parts, monoblock or even monoblock machined from solid billet metal. The uprated brake discs can be integral (one-piece) or composite, drilled or slotted.

- Brembo quality
- Safety
- Performance
- Comfort
- Racing inspired
- Sports driving
- Sporty look

Available in 1 colours



## **Technical specifications**