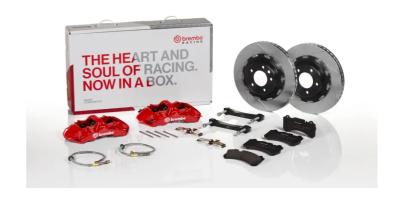

## UPGRADE GT KIT 1M2.9008A\_

## The 1M2.9008A\_ GT kit is synonymous with superior performance

Complete braking systems, comprising components derived from the world of motorsports and offering unrivalled levels of technology on the market. They feature aluminium radial-mounted fixed calipers, with opposing pistons. Depending on the type of system and the required performance level, the calipers can either be in two-parts, monoblock or even monoblock machined from solid billet metal. The uprated brake discs can be integral (one-piece) or composite, drilled or slotted.