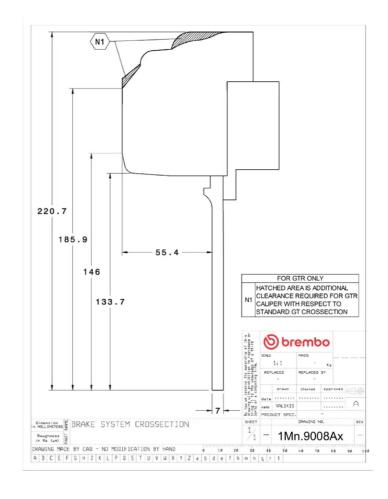

## **Technical specifications**

Axle Diameter Thickness (TH)

**Front** 380 mm 32 mm

Caliper pistons Disc type Caliper type

6 2 pieces Monoblock