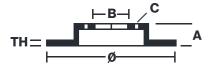

## **Technical specifications**

Axle Diameter Thickness (TH)

**Front** 380 mm 32 mm

Caliper pistons Disc type Caliper type

6 2 pieces Monoblock