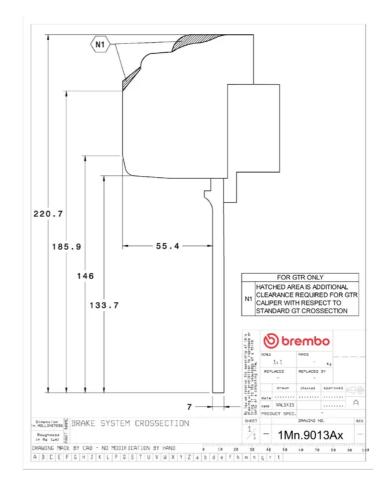

## () brembo

## UPGRADE GT KIT 1M2.9013A\_

The 1M2.9013A\_ GT kit is synonymous with superior performance

Complete braking systems, comprising components derived from the world of motorsports and offering unrivalled levels of technology on the market. They feature aluminium radial-mounted fixed calipers, with opposing pistons. Depending on the type of system and the required performance level, the calipers can either be in two-parts, monoblock or even monoblock machined from solid billet metal. The uprated brake discs can be integral (one-piece) or composite, drilled or slotted.

- Brembo quality
- Safety
- Performance
- Comfort
- Sports driving
- Sporty look

Available in 4 colours

1M2.9013A1

1M2.9013A2

1M2.9013A3

1M2.9013A5





## **Technical specifications**





**COMPATIBLE VEHICLES**