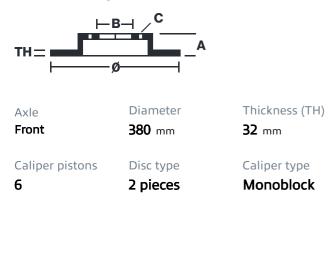

## () brembo

## UPGRADE GT KIT 1M2.9013A\_

The 1M2.9013A\_ GT kit is synonymous with superior performance

Complete braking systems, comprising components derived from the world of motorsports and offering unrivalled levels of technology on the market. They feature aluminium radial-mounted fixed calipers, with opposing pistons. Depending on the type of system and the required performance level, the calipers can either be in two-parts, monoblock or even monoblock machined from solid billet metal. The uprated brake discs can be integral (one-piece) or composite, drilled or slotted.

- Brembo quality
- Safety
- Performance
- Comfort
- Sports driving
- Sporty look

Available in 4 colours

1M2.9013A1

1M2.9013A2

1M2.9013A3

1M2.9013A5





## **Technical specifications**





**COMPATIBLE VEHICLES**