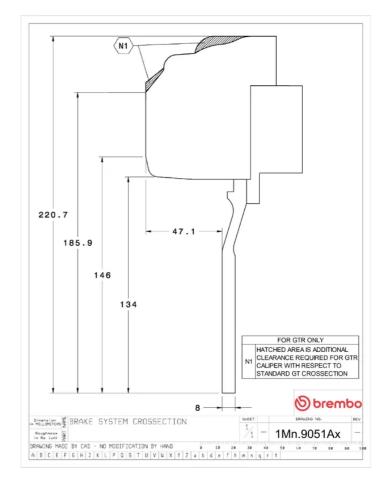

## () brembo

## UPGRADE GT KIT 1M2.9051A\_

The 1M2.9051A\_ GT kit is synonymous with superior performance

Complete braking systems, comprising components derived from the world of motorsports and offering unrivalled levels of technology on the market. They feature aluminium radial-mounted fixed calipers, with opposing pistons. Depending on the type of system and the required performance level, the calipers can either be in two-parts, monoblock or even monoblock machined from solid billet metal. The uprated brake discs can be integral (one-piece) or composite, drilled or slotted.

- Brembo quality
- Safety
- Performance
- Comfort
- Sports driving
- Sporty look

Available in 4 colours

1M2.9051A1

1M2.9051A2

1M2.9051A3

1M2.9051A5





## **Technical specifications**





**COMPATIBLE VEHICLES**