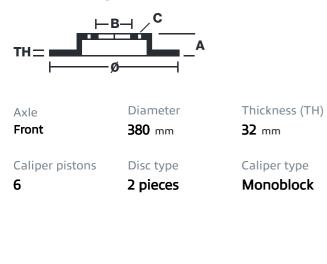

## () brembo

## UPGRADE GT KIT 1M2.9051A\_

The 1M2.9051A\_ GT kit is synonymous with superior performance

Complete braking systems, comprising components derived from the world of motorsports and offering unrivalled levels of technology on the market. They feature aluminium radial-mounted fixed calipers, with opposing pistons. Depending on the type of system and the required performance level, the calipers can either be in two-parts, monoblock or even monoblock machined from solid billet metal. The uprated brake discs can be integral (one-piece) or composite, drilled or slotted.

- Brembo quality
- Safety
- Performance
- Comfort
- Sports driving
- Sporty look

Available in 4 colours

1M2.9051A1

1M2.9051A2

1M2.9051A3

1M2.9051A5





## **Technical specifications**





**COMPATIBLE VEHICLES**