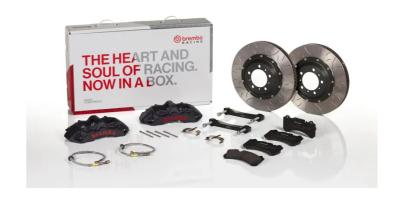

## The 1M3.8045AS GT kit is synonymous with superior performance

Complete braking systems, comprising components derived from the world of motorsports and offering unrivalled levels of technology on the market. They feature aluminium radial-mounted fixed calipers, with opposing pistons. Depending on the type of system and the required performance level, the calipers can either be in two-parts, monoblock or even monoblock machined from solid billet metal. The uprated brake discs can be integral (one-piece) or composite, drilled or slotted.

- Brembo quality
- ✓ Safety
- ✓ Performance
- ✓ Comfort
- Racing inspired
- Sports driving
- Sporty look