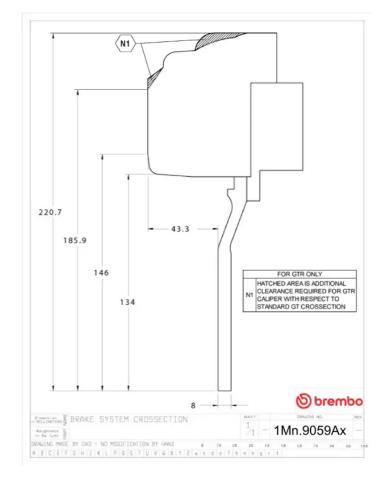

## **Technical specifications**

Axle Diameter Thickness (TH)

Front 380 mm 32 mm

Caliper pistons Disc type Caliper type

6 2 pieces Monoblock

**COMPATIBLE VEHICLES**