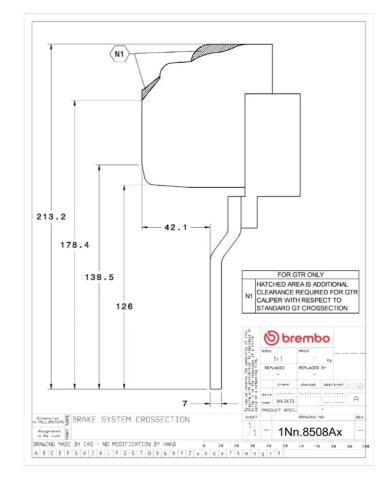

## **Technical specifications**

Axle Diameter Thickness (TH)

**Front** 365 mm 34 mm

Caliper pistons Disc type Caliper type

6 2 pieces Monoblock

**COMPATIBLE VEHICLES**