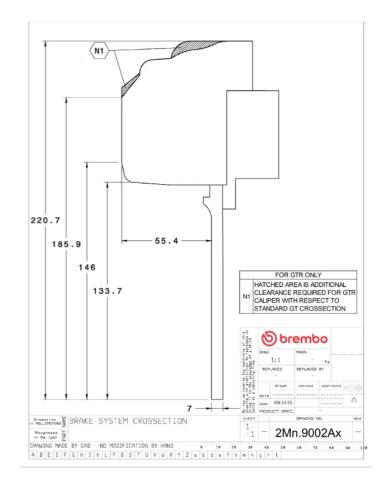

## () brembo

## UPGRADE GT KIT 2M1.9002A\_

The 2M1.9002A\_ GT kit is synonymous with superior performance

Complete braking systems, comprising components derived from the world of motorsports and offering unrivalled levels of technology on the market. They feature aluminium radial-mounted fixed calipers, with opposing pistons. Depending on the type of system and the required performance level, the calipers can either be in two-parts, monoblock or even monoblock machined from solid billet metal. The uprated brake discs can be integral (one-piece) or composite, drilled or slotted.

- Brembo quality
- Safety
- Performance
- Comfort
- Sports driving
- Sporty look

Available in 4 colours

2M1.9002A1

2M1.9002A2

2M1.9002A3

2M1.9002A5





## **Technical specifications**





**COMPATIBLE VEHICLES**