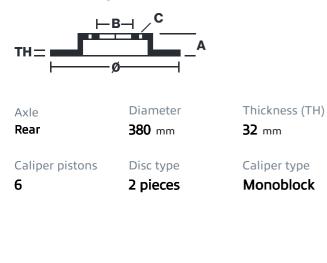

## () brembo

## UPGRADE GT KIT 2M1.9002A\_

The 2M1.9002A\_ GT kit is synonymous with superior performance

Complete braking systems, comprising components derived from the world of motorsports and offering unrivalled levels of technology on the market. They feature aluminium radial-mounted fixed calipers, with opposing pistons. Depending on the type of system and the required performance level, the calipers can either be in two-parts, monoblock or even monoblock machined from solid billet metal. The uprated brake discs can be integral (one-piece) or composite, drilled or slotted.

- Brembo quality
- Safety
- Performance
- Comfort
- Sports driving
- Sporty look

Available in 4 colours

2M1.9002A1

2M1.9002A2

2M1.9002A3

2M1.9002A5





## **Technical specifications**





**COMPATIBLE VEHICLES**