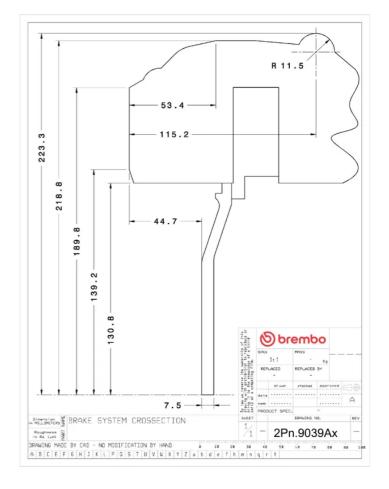

## **Technical specifications**

Axle Diameter Thickness (TH)

**Rear** 380 mm 28 mm

Caliper pistons Disc type Caliper type

4 2 pieces Monoblock

**COMPATIBLE VEHICLES**