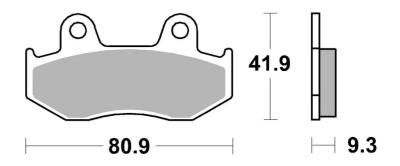

Thickness

9,3 mm

- Genuine
- Brembo quality
- Safety
- Comfort
- Durability

#### **Technical specifications**

| Width    | Height         |
|----------|----------------|
| mm       | <b>41,9</b> mm |
| Compound | Units per box  |

2

Carbon ceramic