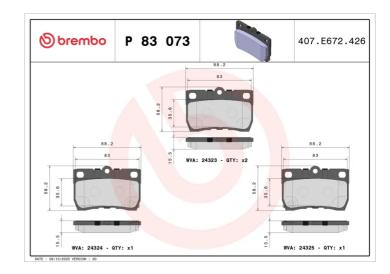

### **Technical specifications**

| EAN code             | Axle                     | Thickness        |
|----------------------|--------------------------|------------------|
| <b>8020584062111</b> | <b>Rear</b>              | <b>16</b> mm     |
| Width                | Height                   | Braking system   |
| <b>88</b> mm         | <b>58</b> mm             | <b>NBK</b>       |
| Wear indicator       | WVA number               | Accessories      |
| <b>Acoustic</b>      | <b>24323,24324,24325</b> | With anti-squeal |