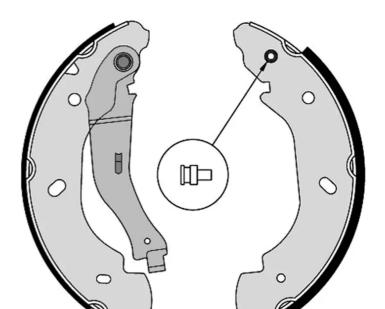

## SHOE S 24 538

The S 24 538 brake shoe is synonymous with reliability

Brembo brake shoes of original equipment quality guarantee the safe and reliable performance of your drum braking system. All Brembo brake shoes are accompanied by a ECE-R90 homologation certificate.

## **Technical specifications**

| EAN code      | Rear |
|---------------|------|
| 8432509641170 |      |

Width Bosch 52 mm

Braking system

Parking brake lever With handbrake lever

Diameter

254 mm