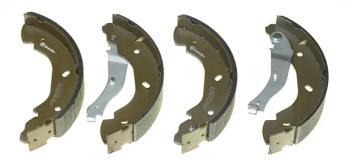

## SHOE S 24 538

The S 24 538 brake shoe is synonymous with reliability

Brembo brake shoes of original equipment quality guarantee the safe and reliable performance of your drum braking system. All Brembo brake shoes are accompanied by a ECE-R90 homologation certificate.