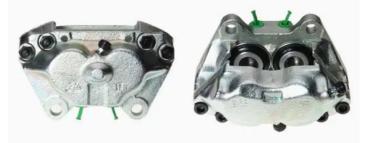

## CALIPER F 06 006

The F 06 006 caliper is synonymous with reliability

Designed to provide the same performance as new calipers, Brembo remanufactured calipers embody an alternative solution to replacing broken or worn parts with new ones. The brake caliper remanufacturing process involves cleaning and applying a surface treatment to the caliper body, and the renewing of all worn internal components with new ones. The final testing at the end of this process guarantees a Brembo certified product.

## **Technical specifications**

| EAN code          | Axle           | Diameter     |
|-------------------|----------------|--------------|
| 8020584500071     | Front          | <b>40</b> mm |
|                   |                |              |
| Number of pistons | Braking system | Position     |
| 4                 | ATE            | Left         |