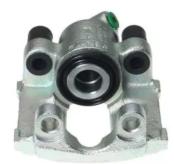

## CALIPER F 06 092

## The F 06 092 caliper is synonymous with reliability

Designed to provide the same performance as new calipers, Brembo remanufactured calipers embody an alternative solution to replacing broken or worn parts with new ones. The brake caliper remanufacturing process involves cleaning and applying a surface treatment to the caliper body, and the renewing of all worn internal components with new ones. The final testing at the end of this process guarantees a Brembo certified product.

## **Technical specifications**

EAN code Axle Diameter
8020584500934 Rear 34 mm

Number of pistons Braking system Position
1 ATE Left

**COMPATIBLE VEHICLES** 