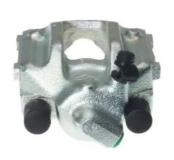

## CALIPER F 06 092

## The F 06 092 caliper is synonymous with reliability

Designed to provide the same performance as new calipers, Brembo remanufactured calipers embody an alternative solution to replacing broken or worn parts with new ones. The brake caliper remanufacturing process involves cleaning and applying a surface treatment to the caliper body, and the renewing of all worn internal components with new ones. The final testing at the end of this process guarantees a Brembo certified product.

## **Technical specifications**

EAN code Axle Diameter
8020584500934 Rear 34 mm

Number of pistons Braking system Position
1 ATE Left

**COMPATIBLE VEHICLES** 