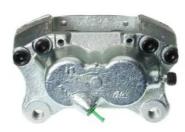

## CALIPER F 06 101

## The F 06 101 caliper is synonymous with reliability

Designed to provide the same performance as new calipers, Brembo remanufactured calipers embody an alternative solution to replacing broken or worn parts with new ones. The brake caliper remanufacturing process involves cleaning and applying a surface treatment to the caliper body, and the renewing of all worn internal components with new ones. The final testing at the end of this process guarantees a Brembo certified product.

## **Technical specifications**

| EAN code          | Axle           | Diameter     |
|-------------------|----------------|--------------|
| 8020584536391     | Front          | <b>40</b> mm |
| Number of pistons | Braking system | Position     |
| 4                 | ATE            | Right        |