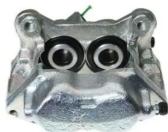

## CALIPER F 06 101

## The F 06 101 caliper is synonymous with reliability

Designed to provide the same performance as new calipers, Brembo remanufactured calipers embody an alternative solution to replacing broken or worn parts with new ones. The brake caliper remanufacturing process involves cleaning and applying a surface treatment to the caliper body, and the renewing of all worn internal components with new ones. The final testing at the end of this process guarantees a Brembo certified product.

## **Technical specifications**

| EAN code          | Axle           | Diameter     |
|-------------------|----------------|--------------|
| 8020584536391     | Front          | <b>40</b> mm |
| Number of pistons | Braking system | Position     |
| 4                 | ATE            | Right        |