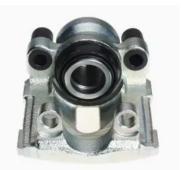

## CALIPER F 06 159

## The F 06 159 caliper is synonymous with reliability

Designed to provide the same performance as new calipers, Brembo remanufactured calipers embody an alternative solution to replacing broken or worn parts with new ones. The brake caliper remanufacturing process involves cleaning and applying a surface treatment to the caliper body, and the renewing of all worn internal components with new ones. The final testing at the end of this process guarantees a Brembo certified product.

## **Technical specifications**

EAN code Axle Diameter
8020584501603 Rear 40 mm

Number of pistons Braking system Position
1 ATE Right

**COMPATIBLE VEHICLES** 