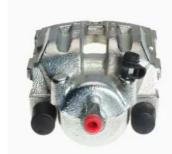

## CALIPER F 06 159

## The F 06 159 caliper is synonymous with reliability

Designed to provide the same performance as new calipers, Brembo remanufactured calipers embody an alternative solution to replacing broken or worn parts with new ones. The brake caliper remanufacturing process involves cleaning and applying a surface treatment to the caliper body, and the renewing of all worn internal components with new ones. The final testing at the end of this process guarantees a Brembo certified product.

## **Technical specifications**

EAN code Axle Diameter
8020584501603 Rear 40 mm

Number of pistons Braking system Position
1 ATE Right

**COMPATIBLE VEHICLES** 