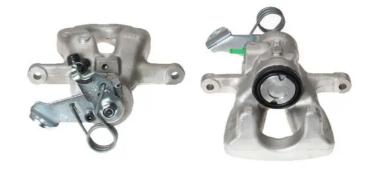

## CALIPER F 23 189

## The F 23 189 caliper is synonymous with reliability

Designed to provide the same performance as new calipers, Brembo remanufactured calipers embody an alternative solution to replacing broken or worn parts with new ones. The brake caliper remanufacturing process involves cleaning and applying a surface treatment to the caliper body, and the renewing of all worn internal components with new ones. The final testing at the end of this process guarantees a Brembo certified product.

## **Technical specifications**

EAN code Axle Diameter
8020584505120 Rear 38 mm

Number of pistons Braking system Position
1 TRW Right

**COMPATIBLE VEHICLES** 