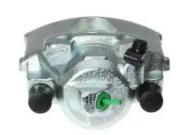

## CALIPER F 24 017

## The F 24 017 caliper is synonymous with reliability

Designed to provide the same performance as new calipers, Brembo remanufactured calipers embody an alternative solution to replacing broken or worn parts with new ones. The brake caliper remanufacturing process involves cleaning and applying a surface treatment to the caliper body, and the renewing of all worn internal components with new ones. The final testing at the end of this process guarantees a Brembo certified product.

## **Technical specifications**

| EAN code          | Axle           | Diameter     |
|-------------------|----------------|--------------|
| 8020584505465     | Front          | <b>54</b> mm |
|                   |                |              |
| Number of pistons | Braking system | Position     |
| 1                 | ATE            | Right        |