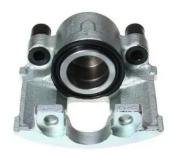

## CALIPER F 24 017

## The F 24 017 caliper is synonymous with reliability

Designed to provide the same performance as new calipers, Brembo remanufactured calipers embody an alternative solution to replacing broken or worn parts with new ones. The brake caliper remanufacturing process involves cleaning and applying a surface treatment to the caliper body, and the renewing of all worn internal components with new ones. The final testing at the end of this process guarantees a Brembo certified product.

## **Technical specifications**

| EAN code          | Axle           | Diameter     |
|-------------------|----------------|--------------|
| 8020584505465     | Front          | <b>54</b> mm |
|                   |                |              |
| Number of pistons | Braking system | Position     |
| 1                 | ATE            | Right        |