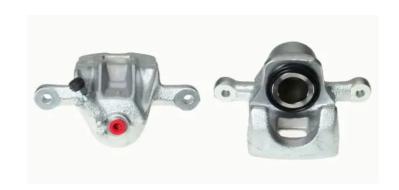

## CALIPER F 30 044

## The F 30 044 caliper is synonymous with reliability

Designed to provide the same performance as new calipers, Brembo remanufactured calipers embody an alternative solution to replacing broken or worn parts with new ones. The brake caliper remanufacturing process involves cleaning and applying a surface treatment to the caliper body, and the renewing of all worn internal components with new ones. The final testing at the end of this process guarantees a Brembo certified product.

## **Technical specifications**

| EAN code          | Axle           | Diameter     |
|-------------------|----------------|--------------|
| 8020584508930     | Rear right     | <b>38</b> mm |
|                   |                |              |
| Number of pistons | Braking system | Position     |
| 1                 | MANDO          | Left         |