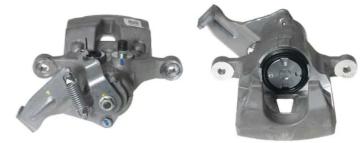

## CALIPER F 30 276

The F 30 276 caliper is synonymous with reliability

Designed to provide the same performance as new calipers, Brembo remanufactured calipers embody an alternative solution to replacing broken or worn parts with new ones. The brake caliper remanufacturing process involves cleaning and applying a surface treatment to the caliper body, and the renewing of all worn internal components with new ones. The final testing at the end of this process guarantees a Brembo certified product.

## **Technical specifications**

| EAN code          | Axle           | Diameter     |
|-------------------|----------------|--------------|
| 8020584552469     | Rear           | <b>38</b> mm |
|                   |                |              |
| Number of pistons | Braking system | Position     |
| 1                 | MOBIS          | Left         |