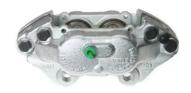

## CALIPER F 44 056

## The F 44 056 caliper is synonymous with reliability

Designed to provide the same performance as new calipers, Brembo remanufactured calipers embody an alternative solution to replacing broken or worn parts with new ones. The brake caliper remanufacturing process involves cleaning and applying a surface treatment to the caliper body, and the renewing of all worn internal components with new ones. The final testing at the end of this process guarantees a Brembo certified product.

## **Technical specifications**

EAN code Axle Diameter
8020584547731 Front 46 mm

Number of pistons Braking system
4 AP LOCKHEED Left

**COMPATIBLE VEHICLES** 