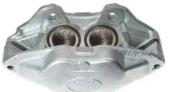

## CALIPER F 44 056

## The F 44 056 caliper is synonymous with reliability

Designed to provide the same performance as new calipers, Brembo remanufactured calipers embody an alternative solution to replacing broken or worn parts with new ones. The brake caliper remanufacturing process involves cleaning and applying a surface treatment to the caliper body, and the renewing of all worn internal components with new ones. The final testing at the end of this process guarantees a Brembo certified product.

## **Technical specifications**

EAN code Axle Diameter
8020584547731 Front 46 mm

Number of pistons Braking system
4 AP LOCKHEED Left

**COMPATIBLE VEHICLES** 