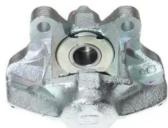

## CALIPER F 50 008

## The F 50 008 caliper is synonymous with reliability

Designed to provide the same performance as new calipers, Brembo remanufactured calipers embody an alternative solution to replacing broken or worn parts with new ones. The brake caliper remanufacturing process involves cleaning and applying a surface treatment to the caliper body, and the renewing of all worn internal components with new ones. The final testing at the end of this process guarantees a Brembo certified product.

## **Technical specifications**

| EAN code          | Axle           | Diameter     |
|-------------------|----------------|--------------|
| 8020584513194     | Rear           | <b>38</b> mm |
|                   |                |              |
| Number of pistons | Braking system | Position     |
| 2                 | BENDIX         | Left         |