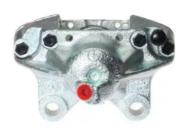

## CALIPER F 50 008

## The F 50 008 caliper is synonymous with reliability

Designed to provide the same performance as new calipers, Brembo remanufactured calipers embody an alternative solution to replacing broken or worn parts with new ones. The brake caliper remanufacturing process involves cleaning and applying a surface treatment to the caliper body, and the renewing of all worn internal components with new ones. The final testing at the end of this process guarantees a Brembo certified product.

## **Technical specifications**

| EAN code          | Axle           | Diameter     |
|-------------------|----------------|--------------|
| 8020584513194     | Rear           | <b>38</b> mm |
|                   |                |              |
| Number of pistons | Braking system | Position     |
| 2                 | BENDIX         | Left         |