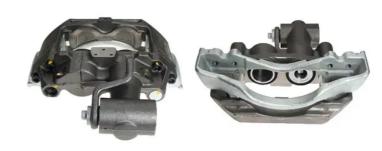

## CALIPER F 50 343

## The F 50 343 caliper is synonymous with reliability

Designed to provide the same performance as new calipers, Brembo remanufactured calipers embody an alternative solution to replacing broken or worn parts with new ones. The brake caliper remanufacturing process involves cleaning and applying a surface treatment to the caliper body, and the renewing of all worn internal components with new ones. The final testing at the end of this process guarantees a Brembo certified product.

## **Technical specifications**

EAN code Axle Diameter
8020584538357 Rear 54 mm

Number of pistons Braking system Position
2 MERITOR Right