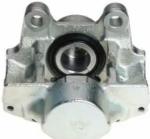

## CALIPER F 59 155

The F 59 155 caliper is synonymous with reliability

Designed to provide the same performance as new calipers, Brembo remanufactured calipers embody an alternative solution to replacing broken or worn parts with new ones. The brake caliper remanufacturing process involves cleaning and applying a surface treatment to the caliper body, and the renewing of all worn internal components with new ones. The final testing at the end of this process guarantees a Brembo certified product.

## **Technical specifications**

| Axle           | Diameter               |
|----------------|------------------------|
| Rear           | <b>42</b> mm           |
|                |                        |
| Braking system | Position               |
| ATE            | Right                  |
|                | Rear<br>Braking system |