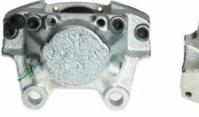

## CALIPER F 59 155

The F 59 155 caliper is synonymous with reliability

Designed to provide the same performance as new calipers, Brembo remanufactured calipers embody an alternative solution to replacing broken or worn parts with new ones. The brake caliper remanufacturing process involves cleaning and applying a surface treatment to the caliper body, and the renewing of all worn internal components with new ones. The final testing at the end of this process guarantees a Brembo certified product.

## **Technical specifications**

| Axle           | Diameter               |
|----------------|------------------------|
| Rear           | <b>42</b> mm           |
|                |                        |
| Braking system | Position               |
| ATE            | Right                  |
|                | Rear<br>Braking system |