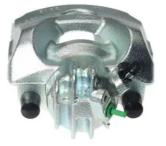

## CALIPER F 61 337

The F 61 337 caliper is synonymous with reliability

Designed to provide the same performance as new calipers, Brembo remanufactured calipers embody an alternative solution to replacing broken or worn parts with new ones. The brake caliper remanufacturing process involves cleaning and applying a surface treatment to the caliper body, and the renewing of all worn internal components with new ones. The final testing at the end of this process guarantees a Brembo certified product.

## **Technical specifications**

| EAN code          | Axle           | Diameter     |
|-------------------|----------------|--------------|
| 8020584564363     | Front          | <b>57</b> mm |
|                   |                |              |
| Number of pistons | Braking system | Position     |
| 1                 | ATE            | Right        |