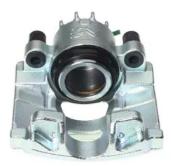

## CALIPER F 61 337

The F 61 337 caliper is synonymous with reliability

Designed to provide the same performance as new calipers, Brembo remanufactured calipers embody an alternative solution to replacing broken or worn parts with new ones. The brake caliper remanufacturing process involves cleaning and applying a surface treatment to the caliper body, and the renewing of all worn internal components with new ones. The final testing at the end of this process guarantees a Brembo certified product.

## **Technical specifications**

| EAN code          | Axle           | Diameter     |
|-------------------|----------------|--------------|
| 8020584564363     | Front          | <b>57</b> mm |
|                   |                |              |
| Number of pistons | Braking system | Position     |
| 1                 | ATE            | Right        |