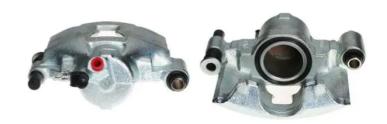

## CALIPER F 68 013

## The F 68 013 caliper is synonymous with reliability

Designed to provide the same performance as new calipers, Brembo remanufactured calipers embody an alternative solution to replacing broken or worn parts with new ones. The brake caliper remanufacturing process involves cleaning and applying a surface treatment to the caliper body, and the renewing of all worn internal components with new ones. The final testing at the end of this process guarantees a Brembo certified product.

## **Technical specifications**

| EAN code          | Axle           | Diameter     |
|-------------------|----------------|--------------|
| 8020584525449     | Front          | <b>54</b> mm |
|                   |                |              |
| Number of pistons | Braking system | Position     |
| 1                 | BENDIX         | Right        |