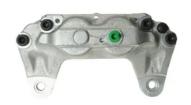

## CALIPER F 78 018

## The F 78 018 caliper is synonymous with reliability

Designed to provide the same performance as new calipers, Brembo remanufactured calipers embody an alternative solution to replacing broken or worn parts with new ones. The brake caliper remanufacturing process involves cleaning and applying a surface treatment to the caliper body, and the renewing of all worn internal components with new ones. The final testing at the end of this process guarantees a Brembo certified product.

## **Technical specifications**

| EAN code          | Axle           | Diameter     |
|-------------------|----------------|--------------|
| 8020584527139     | Front          | <b>40</b> mm |
|                   |                |              |
| Number of pistons | Braking system | Position     |
| 4                 | SUMITOMO       | Left         |