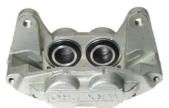

## CALIPER F 78 018

## The F 78 018 caliper is synonymous with reliability

Designed to provide the same performance as new calipers, Brembo remanufactured calipers embody an alternative solution to replacing broken or worn parts with new ones. The brake caliper remanufacturing process involves cleaning and applying a surface treatment to the caliper body, and the renewing of all worn internal components with new ones. The final testing at the end of this process guarantees a Brembo certified product.

## **Technical specifications**

| EAN code          | Axle           | Diameter     |
|-------------------|----------------|--------------|
| 8020584527139     | Front          | <b>40</b> mm |
|                   |                |              |
| Number of pistons | Braking system | Position     |
| 4                 | SUMITOMO       | Left         |